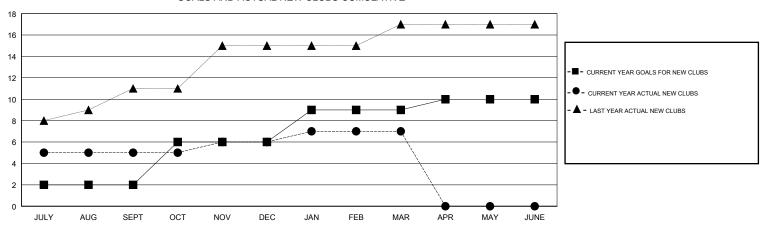

## GOALS AND ACTUAL NEW CLUBS CUMULATIVE

0

0

0

| DROPPED CLUBS: 7  DROPPED MEMBERS |            | 77 CLUBS OF 176 ADDED 1 OR MORE<br>NEW MEMBERS | GENDER DISTI<br>MALE<br>FEMALE<br>Women Percentage | RIBUTION<br>5,418 (76.21%)<br>1,691 (23.79%)<br>e Fiscal Year Goal: 30% |       |
|-----------------------------------|------------|------------------------------------------------|----------------------------------------------------|-------------------------------------------------------------------------|-------|
| DECEASED                          | 12         | CLICK HEDE FOR CHANIL ATIVE                    | TOTAL FAMILY UNIT MEMBERS                          |                                                                         | 3,673 |
| CLUB CANCELLED OTHER              | 158<br>807 | CLICK HERE FOR CUMULATIVE MEMBERSHIP DATA      | FAMILY MEMBERS PAYING HALF                         |                                                                         | 2,182 |
| TOTAL                             | 977        |                                                | DUES                                               |                                                                         |       |