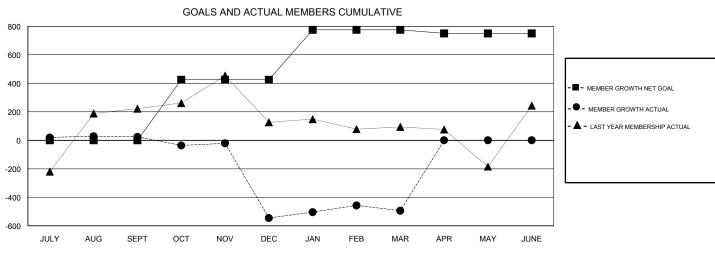

## GOALS AND ACTUAL NEW CLUBS CUMULATIVE

0

0

0

| DROPPED CLUBS: 7  DROPPED MEMBERS |            | 77 CLUBS OF 176 ADDED 1 OR MORE<br>NEW MEMBERS | GENDER DISTI<br>MALE<br>FEMALE<br>Women Percentage | RIBUTION<br>5,418 (76.21%)<br>1,691 (23.79%)<br>e Fiscal Year Goal: 30% |       |
|-----------------------------------|------------|------------------------------------------------|----------------------------------------------------|-------------------------------------------------------------------------|-------|
| DECEASED                          | 12         | CLICK HEDE FOR CHANIL ATIVE                    | TOTAL FAMILY UNIT MEMBERS                          |                                                                         | 3,673 |
| CLUB CANCELLED OTHER              | 158<br>807 | CLICK HERE FOR CUMULATIVE MEMBERSHIP DATA      | FAMILY MEMBERS PAYING HALF                         |                                                                         | 2,182 |
| TOTAL                             | 977        |                                                | DUES                                               |                                                                         |       |